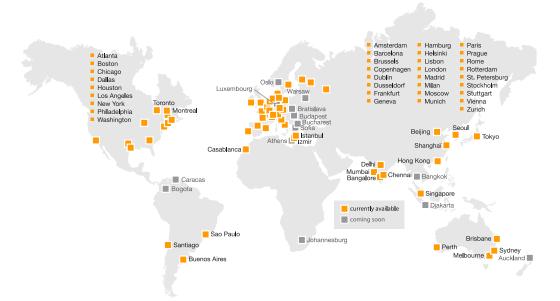

#### enjoy exceptional global coverage and high bandwidth

- choose from speeds ranging from 2 Mbps to 1 Gbps
- benefit from a proven Ethernet network that spans metropolitan areas in 30 countries on six continents
- take advantage of the wide reach of our new-generation Ethernet VPLS network and our agreements with third-party Ethernet providers